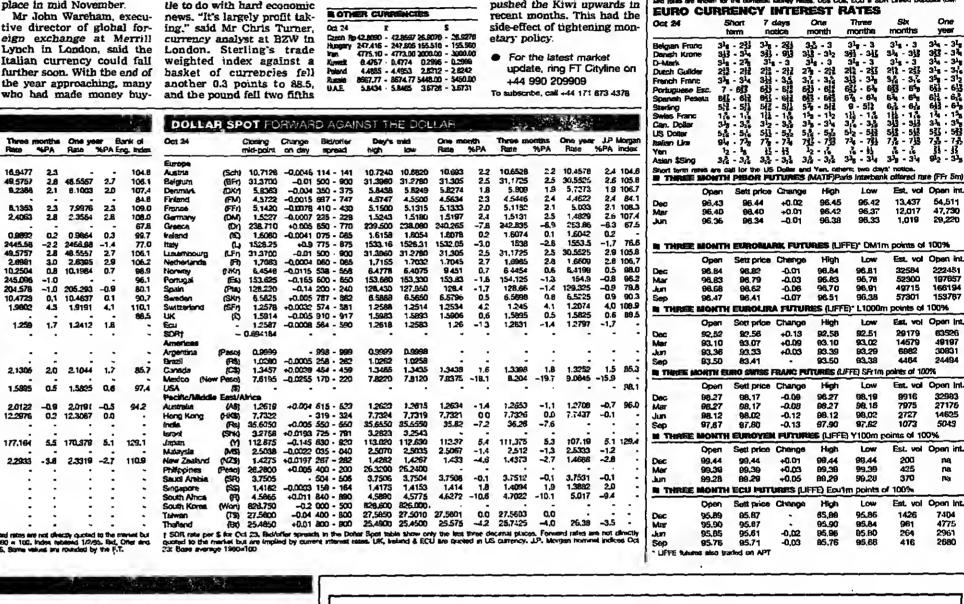

said, yesterday's cut

sent the crown only slightly

lower to 4.325 to the D-Mark

rate would stay unchanged

WORLD INTEREST RATES

3233245544 BSSS 1154 BSS 1155 BSS 1155

Balglum week ogo Franca week ogo Germany week ago Ireland week ogo Hela

waek ago Natherlands week ago Switzerland week ago US

week ago

Japen week ago

US Dollar COs week ago ECU Linked Ds week ago SDR Uniced Ds

week ago

S LIBOR FT London

in London trading. The Riksbank cut deposit and lending rates by 50 basis points to 4.25 per cent and 5.75 per cent respectively.

The New Zealand dollar lost nine tenths of a cent against the US dollar to close at \$0.7006 in Asia yesterday, after the Reserve Bank said monetary condi-

tions were too tight. Foreign huying, particularly from Japan, had pushed the Kiwi upwards in



### CROSS RATES AND DERIVATIVES BPY DKY FFY Oct 24 5.445 20.57 11.06 3.322 12.55 1.122 4.239 2.748 10.38 0.112 0.422 1 3.779 2.547 10 1.112 4.202 1.332 5.034 2.594 9.800 1.358 5.130 2.719 10.27 1.270 4.797 1.707 6.451 1.513 5.716 6.125 1.50 6.125 1.50 6.125 4.289 3.189 2.305 1.714 2.616 1.945 0.884 0.557 2.165 0.065 0.788 0.586 0.085 0.586 0.087 0.586 0.087 0.586 1.060 0.780 2.043 1.518 1.060 0.785 2.141 1.592 1 0.744 1 1.592 18.39 4.854 9.811 2.609 10 2.961 3.377 1 8.274 2.450 0.336 0.100 3.071 0.891 7.968 2.358 3.348 0.997 4.011 1.188 7.808 2.312 4.087 2.210 6.163 2.423 3.822 1.132 4.556 1.549 5.474 1.917 2.003 1.077 1.222 0.413 1.011 0.041 0.368 0.874 408,7 219,7 249,3 94,19 206,3 8,388 75,06 196,6 83,47 100, 194,7 101,9 95,28 128,1 113,1 167,4 20.99 11.28 12.91 4.325 10.80 0.431 3.85